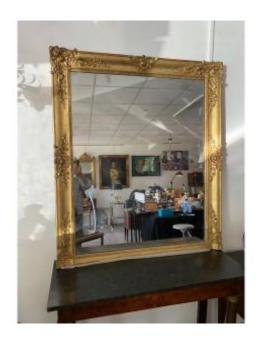

# **Restoration Mirror**

#### 680 EUR

Period : 19th century Condition : Bon état

Material: Gilted wood

Width: 112 Height: 132 Depth: 6/7

## Description

Period mirror from the early 19th century IEM sculpted around the edge - low transom typical of fireplace mirrors high quality rear wooden structure adapting to secure fixing period correct gilding - mirror itself with mercury some tin wear - lots of charm shipping payable by the taker quote by cocolis depending on the location -