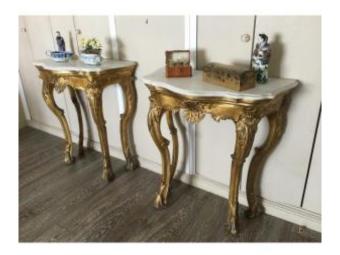

## Description

Pair of carved and gilded wood consoles from the end of the 18th century or the very beginning of the 19th century, circa 1780-1800, curved both horizontally and vertically.

Topped with their original "veined white" Carrara marble, their legs are joined by a sculpted crossbar.

In very good condition, they are RARE ON THE MARKET and can fit into a classic as well as more contemporary decoration.