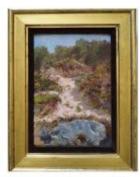

## Description

Mediterranean landscape and the path in the dunes

Oil on panel, double sided, late 19th or early 20th century

In an old gilded frame allowing the painting to be seen from one side or the other

View: 25 x 17 cm 9.84 x 6.69 inches

With frame; 35 x 27cm 13.77 x 10.62 inches The framing has been specially made by our framer so that you can lay the work on a shelf and see either side of it.