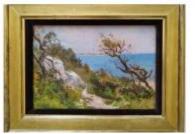

## Description

Mediterranean landscape and the path in the dunes

Oil on panel, double sided, late 19th or early 20th century

In an old gilded frame allowing the painting to be seen from one side or the other

View: 25 x 17 cm 9.84 x 6.69 inches

With frame; 35 x 27cm 13.77 x 10.62 inches The framing has been specially made by our framer so that you can lay the work on a shelf and see either side of it.