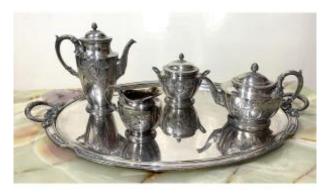

## Description

Louis XVI style Christofle tea-coffee service in silver-plated metal, 5 pieces (coffee pot, teapot, sugar bowl, milk jug and oval tray) dating from the 20th century. Each piece bears the Christofle hallmark. This service is decorated with garlands and ribbon bows. The sockets are pine shaped. A few micro scratches from use should be noted but everything is in very good condition.Dimensions of the tray:Length: 68.5cmDepth: 42cmHeight: 4.5cmDimensions of the teapot:Height: 15.5cmWidth: 23cmDepth: 14cmDimensions of the coffee maker:Height: 22cmWidth: 19cmDepth: 7.5cmDimensions of the sugar bowl:Height: 15cmWidth: 16cmDepth: 11cmDimensions of the milk pot:Height: 10.5cmWidth: 12.5cmDepth: 8.5cm