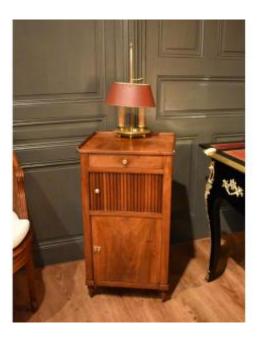

## Directoire Style Walnut Bedside Table

## Description

Directoire style walnut bedside table from the early 19th century, it opens on the front with a drawer, a curtain and a door in the lower part. The door with working lock and key opens onto two small shelves. The curtain is in good condition, it works very well. The walnut top is surrounded on three sides by a wooden strip. Very pretty little four-sided piece of furniture, in walnut with a beautiful patina.

## 480 EUR

Period : 19th century Condition : Très bon état Material : Wallnut Length : 44 Height : 82 Depth : 36