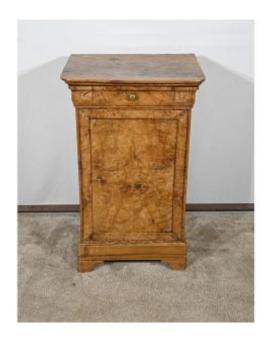

## Description

Small storage unit made up of a single ash panel with subtle veining. At the waist, this bedside table opens with a slightly ogee drawer, opening with a brass button. The door is made of two developed wooden elements of 6 mm thickness arranged in an open book where we observe a knot in the center. The plinth is molded.

\*\*\*\*\*\*\*\* Period: 1st part 19th Century Excellent condition. Waxed finish Additional photos available by clicking on the following link: https://www.antiquites-lecomte.com/boutique/che vets/chevet-en-frene-restauration-milieu-xixe