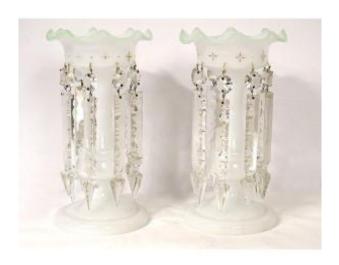

## Pair Of White Opaline Pineapple Holders With Napoleon III Crystal Tassels, 19th Century

## 900 EUR

Period : 19th century Condition : Bon état

Material: Opale

Diameter: 14 cm / pied 13 cm

Height: 26,4 cm

## Description

Pair of pineapple holders in white opaline enhanced with stylized gilding motifs, decorated with cut crystal tassels, from the Napoleon III 19th century period. These pineapple holders are in good condition and are of exceptional quality. Please note: slight wear to the gold decorations, micro-scratches and slight wear from time, see photos. Diameter: 14 cm / foot 13 cm Height: 26.4 cm Reference: E60 703 All photos are on: www.antiques-delaval.com