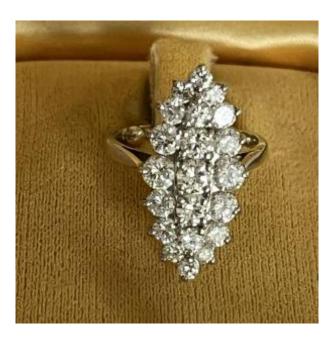

# 5759- Marquise Ring White Gold Diamonds 2.20 Ct

## Description

Marquise ring in white gold (18k), shuttle bezel entirely set with brilliant-cut natural diamonds.

Total weight of diamonds: approximately 2.20 ct. Plate: 23 x 11 mm. French work. Around 1960-1970 Gross Weight: 6.10 g. Size: 45 with sizing balls Possibility of resizing, contact us.