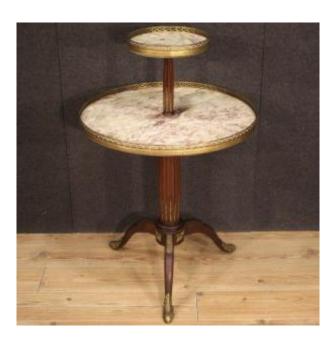

## French Side Table With Two Shelves In Wood From The 20th Century

## Description

COD 10145French étagère furniture from the early 20th century. Side table carved in mahogany wood richly adorned with gilded and chiseled bronze and brass. Furniture complete with two shelves with recessed marble and brass ring of good size and service. Marble of the first (largest) shelf showing signs of restoration, cracks and small lacks (see photo) to be restored. Top shelf marble in good condition. Side table of great size and difficult to find, for antique dealers and interior decorators. Central leg furniture supported by three solid feet. One foot has undergone a restoration with a support screw (see photo) to fortify its stability. In fair condition and in a nice patina, to be restored. As each of our items will be accompanied by a certificate of authenticity and guarantee as well as

## 1 350 EUR

Period : 20th century Condition : Bon état Material : Mahogany Diameter : 70 Height : 110