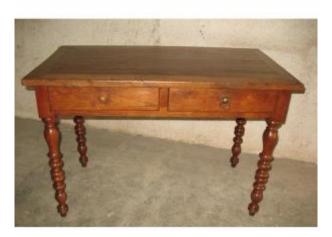

## Louis Philippe Period Flat Desk With 2 Drawers In Fruit Wood, 19th Century

## Description

Small flat desk from the Louis Philippe period with 2 drawers from the 19th century in fruit wood and oak Small desk with 4 turned legs The belt is made up of 2 drawers on the front The whole is topped with 1 flat-banded top The top, the belt and the drawers are in oak The 4 legs are in cherry Fully doweled Drawers mounted with dovetails Louis Philippe period furniture in very good general condition Very solid desk Some traces of use which give charm to the long set: 105 cm width: 59.4 cm h: 69.5 cm h under belt for leg passage: 54 cm