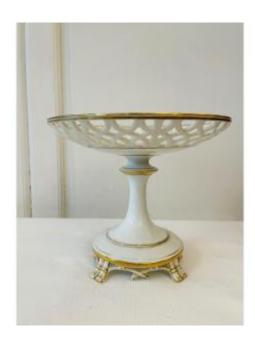

## Openwork Porcelain Cup With Gold And Bamboo Decor

120 EUR

Period: 19th century
Condition: En l'etat

Material : Porcelain

Diameter: 23 cm

Height: 19,5 cm

## Description

Openwork porcelain cup with gold and bamboo decoration Old Paris

Circa 1900

Height 19.5 cm Width 23 cm 600 g Careful packaging

Possibility of sending: France / International

\*If you would like to see this object or others, we will be happy to help you welcome to our gallery in Lyon, France.