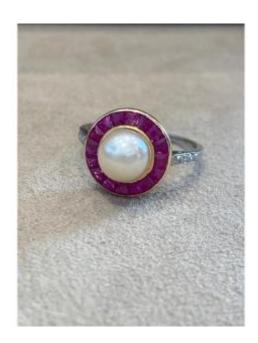

## Description

Delicate old ring with a circular pattern adorned in its center with a cultured pearl in an entourage of calibrated rubies, fine diamonds support the pattern. circa 1920 Metal: white gold and yellow gold 750°/°° Nature of stones: cultured pearl (approx. diameter 6mm), calibrated rubies and diamonds size 8/8 Ring head size: diameter 12 mm Finger size: 51 Total gross weight: 3 gr. Very good condition Ref. A\_411\_D