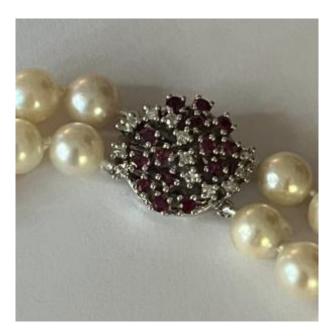

## 5584- Long Necklace 2 Rows Pearls Ruby Diamond Clasp

## Description

Long necklace 2 rows of slightly falling Akoya cultured pearls. Round clasp in white gold (14k) set with natural brilliant-cut diamonds and natural rubies.

Bead diameter: 7.9 to 7.4 mm. Length: approximately 44 cm. Pattern diameter: 19 mm. Gross Weight: 116.00 g