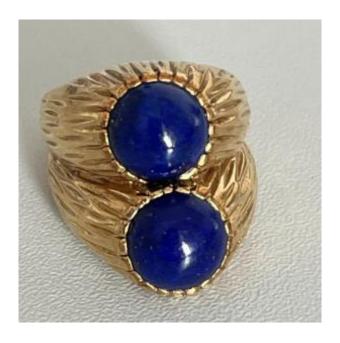

## 5435- Lapis Lazuli Yellow Gold Double Bangle Ring

2 600 EUR

Period : 20th century Condition : Parfait état

Material: Gold

## Description

Double Jonc ring in yellow gold (18k) with engraved veining decoration in imitation of wood, adorned with 2 tinted lapis lazuli cabochons. French work around 1970. Traces of maker's mark.

Width: 20mm.

Gross Weight: 16.10 g.

Size: 52

Possibility of resizing, contact us.