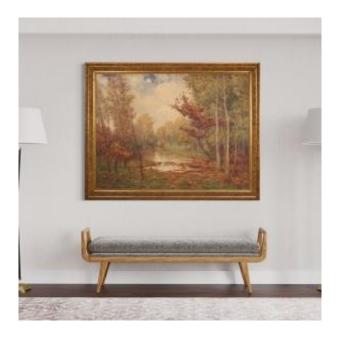

## Italian Painting Landscape Signed And Dated From The 20th Century

1 800 EUR

Period : 20th century Condition : Bon état

Material: Oil painting on wood

Length: 159 Height: 125

Depth: 7

## Description

COD 10155Great Italian painting dated 1940. Oil on board framework depicting a woodland landscape in impressionist style with good pictorial quality. Frame in wood and plaster, adapted to the painting, finely chiseled and gilded of beautiful decoration. Painting of great measure and impact, signed and dated E. Rossi 1940 (see photo) signature in the study phase. Work of pleasant depth and perspective, characterized by soft colors, ideal for use in a living room or studio. In good condition. Sight size H 103 x W 137 cm. As each of our items will be accompanied by a certificate of authenticity and guarantee as well as photographic documentation. Visit our website www.parino.it Free delivery in Europe.