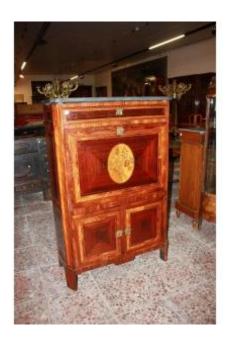

## Louis XVI Style Secretaire From The 18th Century Richly Inlaid In Various Polychrome Woods

1 600 EUR

Period: 18th century

Condition : Parfait état

Material: Other

Width: 96

Height: 145

Depth: 41

## Description

French secretaire from the second half of the 18th century, Louis XVI style, in various polychrome woods. It features a marquetry band and a door richly inlaid with a floral motif; the lower part has two doors with a shelf.