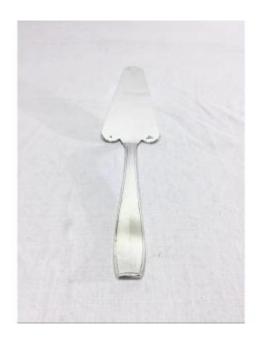

# Christofle - Atlas Pie Server

# Description

Atlas model pie server, in silver metal.

There are some very light scratches from use on the part to be used.

20th century French work from the famous Christofle house.

All our parts are restored by our workshop to be as close as possible to new condition.

Specializing in Christofle silverware, we also sell many pieces of cutlery depending on our stock.

Do not hesitate to contact us to tell us about your research.

Dimensions -

Weight of the tart server: 121 grams Length of the tart server: 26 centimeters

# **ABCV**

silverware, glassware, chandeliers, Jewelry

Tel: +33 6 71 37 08 12

Croissy-sur-Seine 78290

Width of the tart server at its widest: 5.8

centimeters

Width of the handle of the tart server: 2.1

centimeters