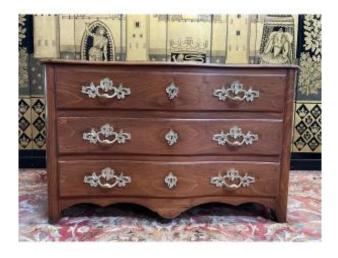

# Louis XIV Period Chest Of Drawers

# Description

Louis XIV period chest of drawers in solid elm restored by our workshops. 1/ Dismantling -Cleaning the original bronzes - original locks with a key. 2/ Cleaning and waxing all over 3/ Drawer sides redone for perfect sliding. Excellent condition. DELIVERY FRANCE EUR189 WORLD DELIVERY ON QUOTE We offer on Proantic a selection of our items, the majority in perfect original condition or restored by our artisan cabinetmakers - upholsterers and gilders. A selection of items to restore is also offered because we have a large stock and these items can be restored according to your desired finish by our craftsmen (choice of varnish - waxed furniture - armchairs and chairs with your fabric, etc.) We offer a very large selection of furniture and perhaps the one you are looking for is not