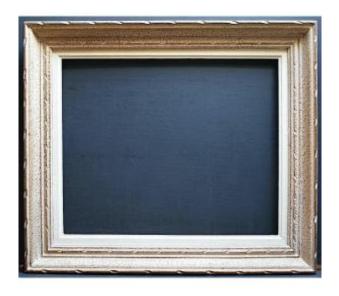

# Description

Old frame from the 50s, in painted wood.

Color: Beige brown

Condition: Good condition.
DIMENSIONS: Format: 8F

External dimension of the frame:  $58 \times 50 \text{ cm}$ . Interior dimension with rebate:  $46.5 \times 38 \text{ cm}$ . (see

arrowed photo)

Dimensions of the view: 44.5 x 36 cm.

Wand width: 8 cm. Frame depth: 5 cm. Weight: 1.455 kg.