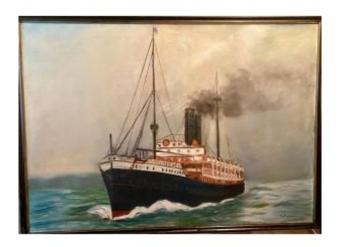

# Lefebre Cl "the Paquebot" Oil On Signed And Dated Canvas 39.

# Description

Large painting by C.L LEFEBRE dated and signed representing a Liner moving on a rough sea, a large space reveals its black smoke that melts in the middle of this bewitching light. Dimensions 103.5 x 74 cmSize without frame 101 x 71 cm. The painting has been cleaned and the canvas has not been retouched except retended. For shipments outside the European Union please contact me, thank you