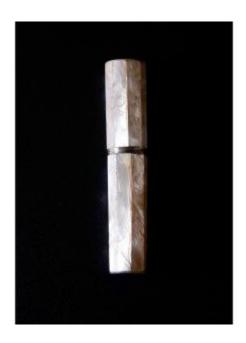

## Message Case - Billet Doux In Silver And Mother-of-pearl

380 EUR

Period: 18th century

Condition: Parfait état

Material : Nacre Length : 13 cm

Diameter: 2,5 cm

## Description

Cylindrical sweet note case in mother-of-pearl and silver. The 925/000 silver body is sheathed with mother-of-pearl plates elegantly engraved with a plant motif, flowers and foliage. The two mother-of-pearl pellets, at each end of the tube, are decorated with the same decoration. The rings are also made of silver. Beautiful creation, meticulous and refined work from the end of the 18th century, in perfect condition.