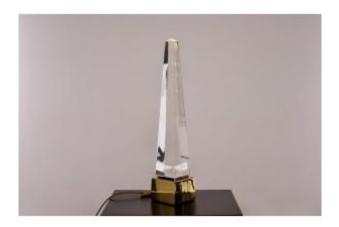

## "obelisk" Lamp In Lucite.

## Description

Obelisk lamp in transparent plexiglass mounted on a solid brass base. Edition from the 70s, to compare with the models of Sandro Petti for Maison Jansen and Gabriella Crespi. Initially lit by a halogen bulb which was replaced by an LED, also with pins (G4 LED model, supplied) Two other lamps available. H 66 CM XP 12.5 CM XL 12.5 CM (= foot) (H foot 10 CM). Some rare and slight marks of normal wear (see photo).