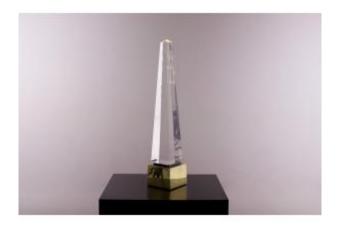

## "obelisk" Lamp In Lucite.

### Description

Obelisk lamp in transparent plexiglass mounted on a solid brass base. Edition from the 70s, to compare with the models of Sandro Petti for Maison Jansen and Gabriella Crespi. Initially lit by a halogen bulb which was replaced by an LED, also with pins (G4 LED model, supplied) Rare and small marks of normal wear. Two other lamps available. H 65 CM XP 12.5 CM XL 12.5 CM (= foot measurements) (H foot 10 CM).