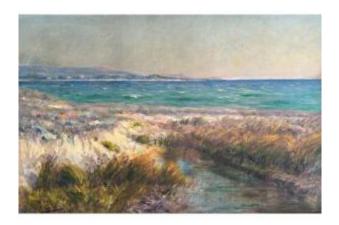

## P.asluc?, Large Seaside Landscape: Presumed View Of The Surroundings Of Toulon, Oil On Canvas

## Description

P.Asluc? (French school late 19th century)
Seaside: Presumed view of the surroundings of

**Toulon** 

Oil on canvas

40.5 x 61 cm (chassis)

98 x 77 cm (frame)

Signed lower left: P.Asluc? (Signature not