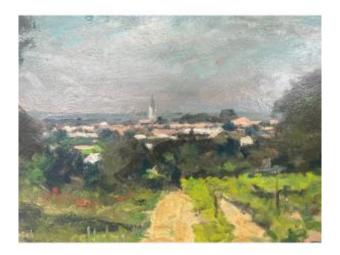

## Prairie And Village

## Description

Very beautiful oil on wood with its pretty Delf setting, representing a village and its countryside surroundings. Superbly treated by the painter. Signature at the bottom left of the table to be defined. In very good general condition, very beautiful pictorial technique. Magnificent colors! Format of 52x38 cm with frame and 41x28 cm without. Visually very nice and of good quality!