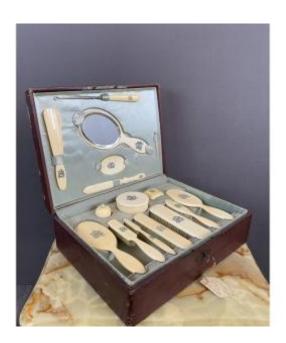

## Description

Elegant Bone Toilet Box from the 19th CenturyWe offer you this elegant old toilet box, dating from the 19th century. This box is complete with refined accessories, ideal for collectors or to add a historic and sophisticated touch to your decoration.Description:Dimensions: 13 cm high, 40 cm wide, 30 cm deepCondition: In good conditionCharacteristics:Box containing various toilet accessories such as brushes. mirrors, combs and other toolsVelvet-lined case with compartments for each accessoryElegant monogram patterns on each pieceOriginal metal hinges and claspThis box is an exceptional piece that will bring a touch of elegance and refinement to your interior. Perfect for a bedroom or as a decorative element in a bathroom.