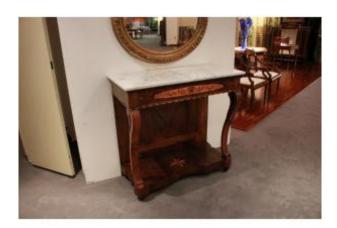

## Description

Italian console table from the first half of the 1800s in Charles X style, made of flamed walnut wood. Features a white marble top, inlays, and an under-drawer; legs joined by a lower shelf.

Origin: France

Period: Early 1800s Style: Charles X

Dimensions: 106x53x101h cm

Dealer