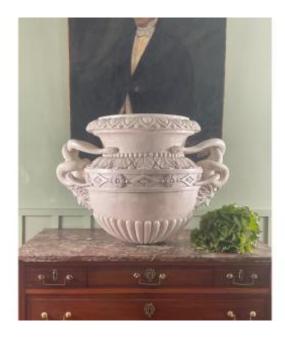

# 20th Century: Monumental Basin Or Cache Pot

## Description

20th century: very important basin or pot holder in the style of the antique, in patinated plaster in imitation of marble, the handles decorated with faun masks and the handles of intertwined snakes, the body with a frieze of flowers and diamonds, the gadrooned base. Pierced base, a pedestal is certainly missing. In perfect condition except for this lack.