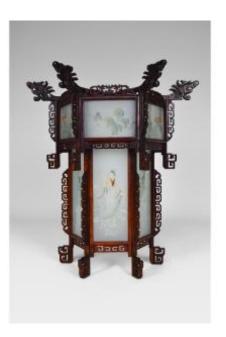

Large Asian Lantern In Wood Carved With Dragons And Painted Glass Panels, Circa 1900

## Description

Large Asian lantern/chandelier/suspension. Solid wood structure carved with dragons and openwork. Glass plates painted with women and various flowers as subjects. Asia, South China or former Indochina (Vietnam), circa 1900. Excellent condition, new electrification. Height 72 cm Diameter 67 cm