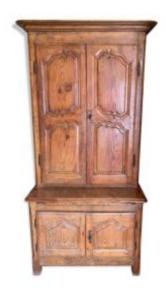

## Description

Very beautiful dresser buffet from France, 1880 period, opening onto 2 large doors on the upper part, 2 doors on the lower part and 1 pull-out cutting board. Right cornice. Very beautiful pitch pine facade with Louis XV moldings with original fittings and keys. Solid wood bottom and sides. Very good condition and beautiful patina of use. Total height 220cm. Width 105cm. Max depth 66cm.