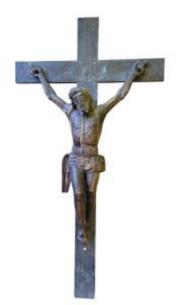

## Large Christ In Carved Wood Inclined Head Surrounded By A Crown Of Thorns XVII Century

## Description

Large carved wooden Christ with inclined head surrounded by a crown of thorns, wavy lock falling on the shoulders, modeled body, tied perizonium with fall on the right hip, bent legs and superimposed feet 17th century Provenance Bonne Fontaine Abbey R cross: 190 christ: 130 approximately