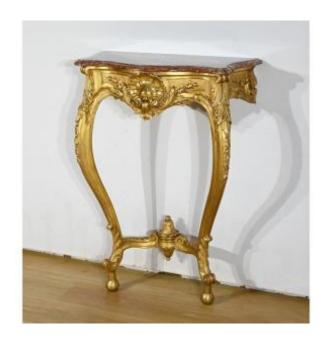

## Wall Console In Golden Wood, Louis XV Style, Napoleon III Period - Mid-19th Century

1 800 EUR

Period: 19th century

Condition : Parfait état

Material : Gilted wood

Width: 70

Height: 97.5

Depth: 36

## Description

https://www.antiquites-lecomte.com/boutique/con soles/console-murale-en-bois-dore-style-louis-xv-epoque-napoleon-iii-milieu- 19th Delivery