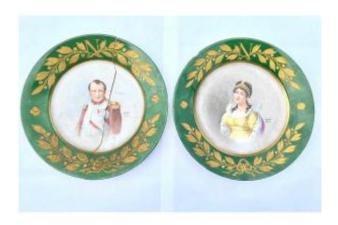

## Description

Pair of Manufacture Impériale De Sèvres 1st Empire porcelain plates representing Emperor Napoleon and Empress Joséphine to be restored.

The empire green colored tower is decorated in gold with a laurel branch as well as an N at the top and a bow at the bottom. In the center are Napoleon on one plate and Josephine on the other. The two plates are signed David Sèvres in the decoration.

On the reverse is the mark of the Manufacture Impériale de Sèvres in red.

Joséphine's plate has a chip at the top left 12mm by 4mm. The Napoleon plate is in two parts. Old traces of glue are visible in the photos. These two plates need to be restored.