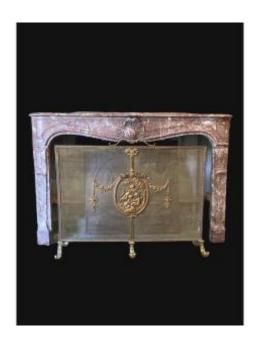

## Important Louis XVI Style Bronze Fire Screen, 19th Century For Large Fireplace

4 500 EUR

Period: 19th century

Condition: Etat d'usage

Material: Bronze

Width: 1,25m

Height: 96cm

Depth: 28cm

## Description

I offer you this very large and incredible Louis XVI style fire screen, rectangular in shape, in bronze decorated with garlands of flowers, scene of cherubs in the central medallion. It rests on 3 openwork feet to ensure its stability. This firewall is unusual, it is a castle model which was the subject of a special order, probably a unique model! Width: 1.25m Height: 96cm Depth at the feet: 28cm Contact me for transport in France and around the world