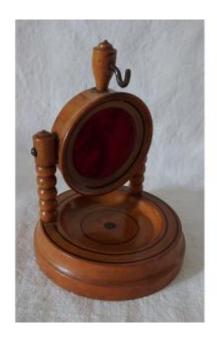

## Pocket Watch Holder In Cherry Wood Turned With Jostling Receptacle

150 EUR

Period: 19th century

Condition : Très bon état

Material: Solid wood

Diameter: 9 cm

Height: 12 cm

## Description

Mounted on a plate intended to receive the watch chain, it is provided with two columns with a "ball" effect on which the watch rest is fixed in its axis, which thus tilts. The latter is decorated with a patch of red velvet, it is also dominated by a top on which the hook is screwed allowing the pocket watch to be suspended in its ring.