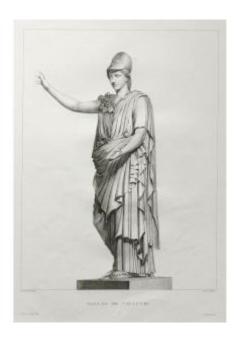

# Description

Athena, Pallas de Vellitri

Etching engraved by Morace, drawn by Granger. Danlos elder publisher Chardon elder printer.

Taken from an important work 'French Museum,

collection of the most beautiful paintings, statues and bas-reliefs which existed at the Louvre before 1815' published in 1829.