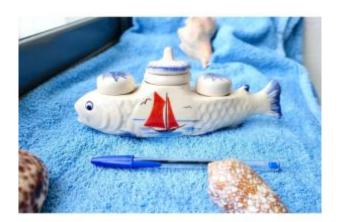

## Description

Return from "kitsch" and gourmet fishing with this pretty enameled earthenware servant from the 50s/60s in the shape of a fish.

Salt, pepper, mustard or other sauce, it is ready to accommodate sole, sea bass or turbot according to everyone's tastes, with this naive and joyful aesthetic that reminds us of the seaside and seaside resorts of our childhood, the bowls ears with first names, and souvenirs in shells....

Complete, and in very good condition (1 tiny hair and a small lack of enamel on the lid of the mustard pot). No brand.

Who will be able to catch this pretty vintage fish in their nets?... Length = 20.5 cm; Height = 8.2 cm; Width = 6 cm