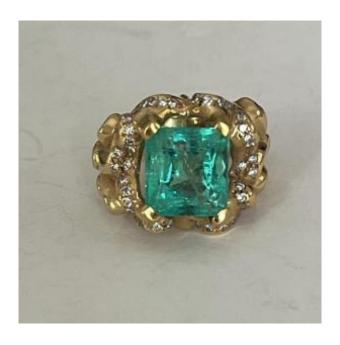

## 5575- Important Yellow Gold Emerald Diamond Ring

3 200 EUR

Period: 20th century

Condition : Parfait état

Material: Gold

## Description

Important ring in yellow gold (18k) openwork decorated with foliage partially paved with 8/8 cut diamonds and centered with a faceted rectangular cut emerald in claw setting of approximately 4.40 ct.

Gross Weight: 12.80 g.

Size: 52

Possibility of resizing, contact us.