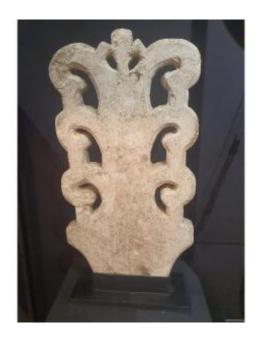

## Etnic Statue Polynesia Origine

#### 695 EUR

Period: 20th century

Condition: Très bon état

Material: Stone

Length: socle 30 cm

Width: 32 cm socle 12 cm

Height: 63 cm

Depth: socle 12 cm

### Description

In presentation a statue placed on a base, this
Etnic statue which I strongly believe is made of
Pierre de Recif de Corail, very likely origin,
French Polynesia Of an honorable dimension,
will delight collectors, and other decorators in
need of a statue, all in beautiful conditions, it will
delight a niche to be filled with its most beautiful
appearance Delivery shipping, only with
signature and trace number, traceability upon
receipt quote on request