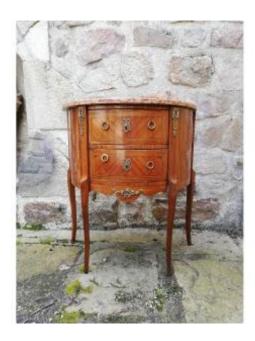

## Small Half-moon Chest Of Drawers

### Description

We present this small chest of drawers with two drawers, in the shape of a half-moon in veneer wood covered with granite marble. It is in the Louis XV Transition, Louis XVI style and decorated with small bronzes. It is made of rosewood veneer around 1880/1900. In condition to be revarnished with a pad. (E24)