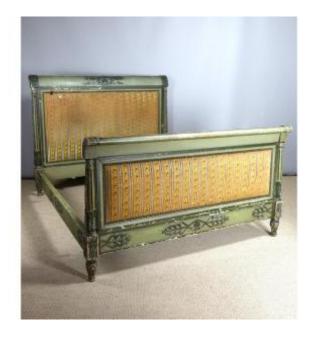

## Description

Directoire bed in painted wood from the 19th century. This bed is a middle bed, the bedside tables are rolled into crosses and decorated with motifs characteristic of the period: crisscrossed arrows held in place by a knot, rosette, etc. DIMENSIONS: the bed: 2.15m long, 1.58m wide . Head height: 1.27m, foot height: 0.90m This bed is designed for a box spring and mattress of 1.90m x 1.40m. Delivery on estimate.