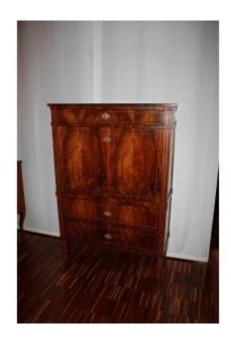

## French Secretaire From The Late 18th Century In Louis XVI Style Made Of Flame Walnut Wood

1 650 EUR

Period : 18th century Condition : Parfait état

Material: Wallnut

Width: 96 Height: 142

Depth: 41

## Description

Beautiful French secretaire from the late 18th century in Louis XVI style, made of flame walnut wood. It features a drawer in the upper body, a central drop-down door with internal drawers and a leather writing surface; ends with 2 drawers in the lower body and tapered legs. Bronze keyhole plates and inlaid fillets.

Origin: France

Period: Late 18th Century

Style: Louis XVI

Dimensions: 96x41x142h cm

Dealer