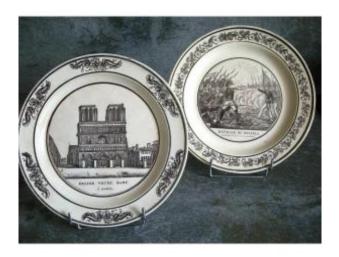

## Description

TWO RARE FINE EARTHENWARE PLATES WITH GRISAILLE DECOR EARLY 19th C. FROM THE AUMALE MANUFACTURE (SOMME). UNSIGNED PLATES AS VERY OFTEN. - VERY BEAUTIFUL ENGRAVING ON NOTRE DAME. WING EMPIRE SYMBOLS. RARE PLATE IN GOOD CONDITION. DIAMETER 21.7 cm VERY OLD VIEW OF NOTRE DAME. - SUPERB PLATE ON THE BATTLE OF WATERLO. BEAUTIFUL ENGRAVING AND VERY NICE ENAMEL. RARE PLATE IN GOOD CONDITION. ENGINE RESTORED. DIAMETER 22.5 cm. TWO SUPERB PLATES FROM THE EARLY 19th C.