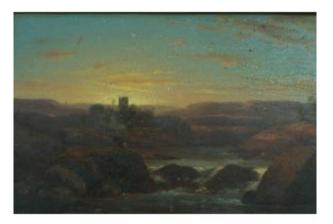

## Description

Beautiful old painting from the 19th century, oil on panel signed lower left with the mongram AR, representing fishermen on the bank against the light, in a wooded landscape and an overhanging castle. Beautiful light in a gilded wooden frame. Small visible gaps see photos. Total dimensions. 29cm x 20 cm, the panel 25cm x 16 cm