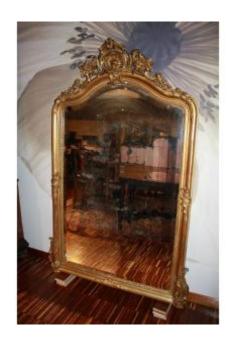

## Large Louis XV Style Giltwood Mirror With Gold Leaf

1 250 EUR

Period : 19th century Condition : Parfait état

Material: Gilted wood

Width: 108 Height: 167

## Description

Beautiful large French mirror from the second half of the 19th century, in Louis XV style, made of giltwood with gold leaf. It features a rich cornice in the upper body and friezes along the gilt frame.

Origin: France

Period: Second half of the 19th century

Style: Louis XV

Dimensions: 108x167h cm

Dealer