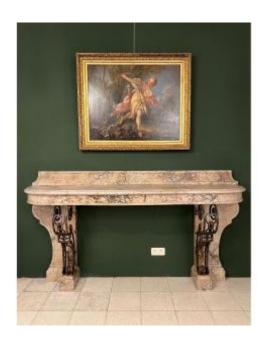

## Important Marble Console From The 19th Century

11 500 EUR

Period: 19th century Condition: Bon état

Material : Marble

Length: 2m30

Height: 1m20

Depth: 50 cm

## Description

Important console in Escalettes Alpha marble and wrought iron. Dating from the 19th century. The two support legs are made of wrought iron. At both ends of the base are additional scrolled supports. At the top rests the thick marble, ending with a bandeau. Good provenance from a Parisian private mansion. This console disassembles into several pieces, and has some old restorations.