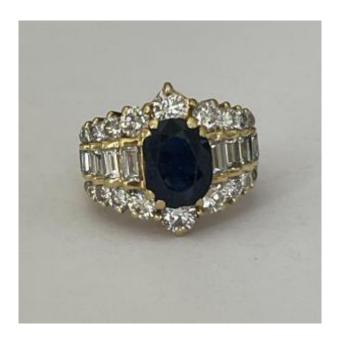

## 5458- Important Yellow Gold Sapphire Diamond Ring

2 900 EUR

Period : 20th century Condition : Parfait état

Material : Gold

## Description

Important ring in yellow gold (14k) set with a faceted oval sapphire highlighted and supported by brilliant-cut and baguette-cut diamonds.

Gross Weight: 12.90 g.

Size: 53

Possibility of resizing, contact us.