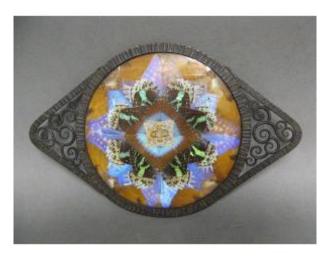

Art Nouveau Tray With Butterfly Wings.

## Description

ART NOUVEAU CENTER TRAY. STEEL FRAME COASTER WINGS DECOR. GOOD CONDITION. DIMENSIONS: LENGTH 41.5 cm. WIDTH 27 CM.

- This item is for immediate purchase, payable by Paypal, we also accept bank transfer or French check.