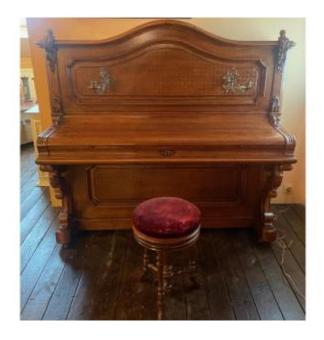

## Piano Sponnagel Circa 1900 With Its Seat

2 100 EUR

Period: 20th century

Condition: Très bon état

Material: Wood marquetry

Width: 1m43 Height: 1m28

Depth: 68cm

## Description

Sponnagel piano circa 1900 with its seat Very beautiful work of sculpture and beautiful work of wooden marquetry

Very beautiful patina and in very good condition

The piano is in working order and needs to be tunned of course