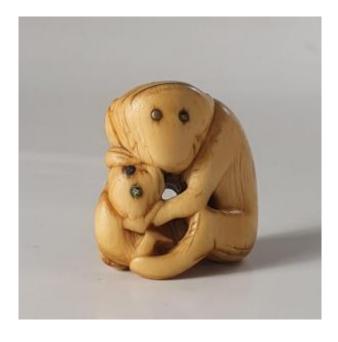

### Description

Rare and ancient netsuke in the shape of a monkey with a puppy. Eyes with metal inserts. An object for true collectors who are able to appreciate not only the executive quality but also the exceptional patina and charm that this ancient work of art transmits. Exceptional naturally amber patina.

It is in good general condition with natural wear and grain compatible with its age and use

a Japanese object from the Edo era It was produced before 1947 so it complies with European Union rules for the ivory trade.